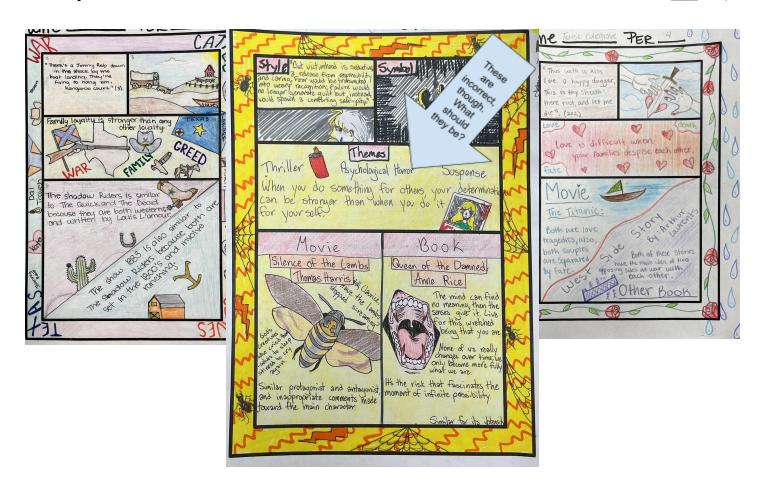

1. **Border - Motifs:** Write **important words** repeated OR a good quote OR doodles. \_\_\_\_/5 pts

2. **Top Left Box:** Use a **key quote** to show the author's style of writing. **Add a drawing**. \_\_\_\_/5 pts

3. **Top Right Box:** Draw a **key symbol** and label repeated or key in your novel.. /10 pts

4. Center Box: Three topics and one theme sentence. Add drawings. /10 pts

5. **Bottom two boxes: Connect** to a BOOK, a MOVIE, and/or a NEWS story \_\_\_\_/10 pts that is similar in content and theme. Explain the connection. **Add a drawing.** 

**Examples:** 

**Total** \_\_\_\_/40 pts

| Nov | /el | Genre | · |
|-----|-----|-------|---|
|     |     |       |   |
|     |     |       |   |
|     |     |       |   |
|     |     |       |   |
|     |     |       |   |
|     |     |       |   |
|     |     |       |   |
|     |     |       |   |
|     |     |       |   |
|     |     |       |   |
|     |     |       |   |
|     |     |       |   |
|     |     |       |   |
|     |     |       |   |
|     |     |       |   |
|     |     |       |   |
|     |     |       |   |